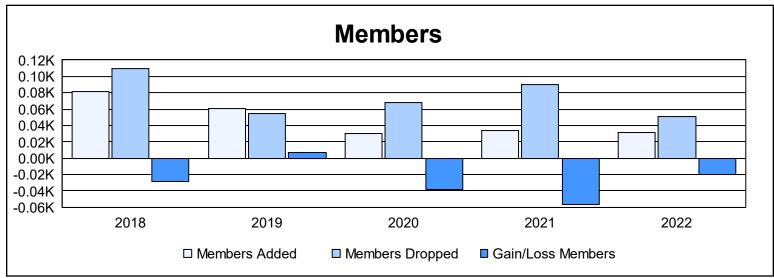

District 128 As of June 2022 Cumulative

| Year      | New<br>Clubs | Dropped<br>Clubs | Gain/<br>Loss<br>Clubs | New<br>Members | Charter<br>Members | Reinstate<br>Members | Transfer<br>Members | Total<br>Member<br>Added | Total<br>Members<br>Dropped | Gain/<br>Loss<br>Members |
|-----------|--------------|------------------|------------------------|----------------|--------------------|----------------------|---------------------|--------------------------|-----------------------------|--------------------------|
| 2017-2018 | 0            | 1                | -1                     | 72             | 4                  | 5                    | 0                   | 81                       | 109                         | -28                      |
| 2018-2019 | 0            | 0                | 0                      | 45             | 2                  | 10                   | 4                   | 61                       | 54                          | 7                        |
| 2019-2020 | 0            | 0                | 0                      | 28             | 2                  | 0                    | 0                   | 30                       | 68                          | -38                      |
| 2020-2021 | 0            | 1                | -1                     | 32             | 0                  | 2                    | 0                   | 34                       | 90                          | -56                      |
| 2021-2022 | 0            | 1                | -1                     | 27             | 1                  | 2                    | 1                   | 31                       | 51                          | -20                      |
| Average   | 0            | 1                | -1                     | 41             | 2                  | 4                    | 1                   | 47                       | 74                          | -27                      |