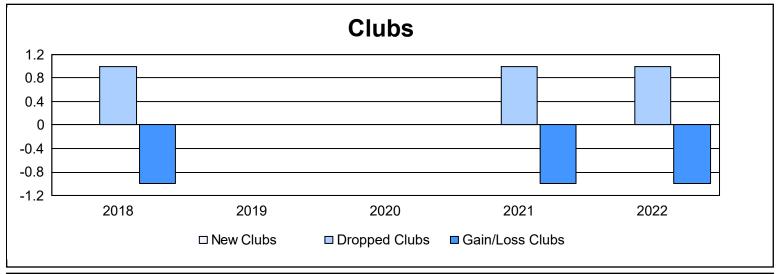

District 128 As of June 2022 Cumulative

| Year      | New<br>Clubs | Dropped<br>Clubs | Gain/<br>Loss<br>Clubs | New<br>Members | Charter<br>Members | Reinstate<br>Members | Transfer<br>Members | Total<br>Member<br>Added | Total<br>Members<br>Dropped | Gain/<br>Loss<br>Members |
|-----------|--------------|------------------|------------------------|----------------|--------------------|----------------------|---------------------|--------------------------|-----------------------------|--------------------------|
| 2017-2018 | 0            | 1                | -1                     | 72             | 4                  | 5                    | 0                   | 81                       | 109                         | -28                      |
| 2018-2019 | 0            | 0                | 0                      | 45             | 2                  | 10                   | 4                   | 61                       | 54                          | 7                        |
| 2019-2020 | 0            | 0                | 0                      | 28             | 2                  | 0                    | 0                   | 30                       | 68                          | -38                      |
| 2020-2021 | 0            | 1                | -1                     | 32             | 0                  | 2                    | 0                   | 34                       | 90                          | -56                      |
| 2021-2022 | 0            | 1                | -1                     | 27             | 1                  | 2                    | 1                   | 31                       | 51                          | -20                      |
| Average   | 0            | 1                | -1                     | 41             | 2                  | 4                    | 1                   | 47                       | 74                          | -27                      |